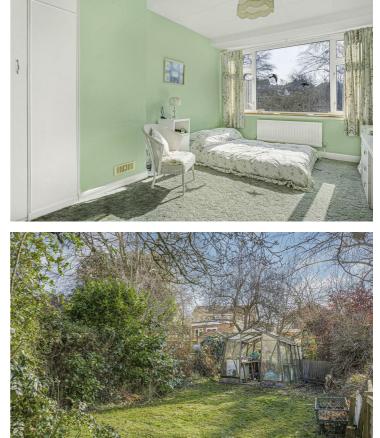

#### Garden

Enjoying a southerly aspect, the established garden extends to approximately 170' with a paved patio with steps down to a lawned garden with a number of mature conifers and trees and a shed located at the rear.