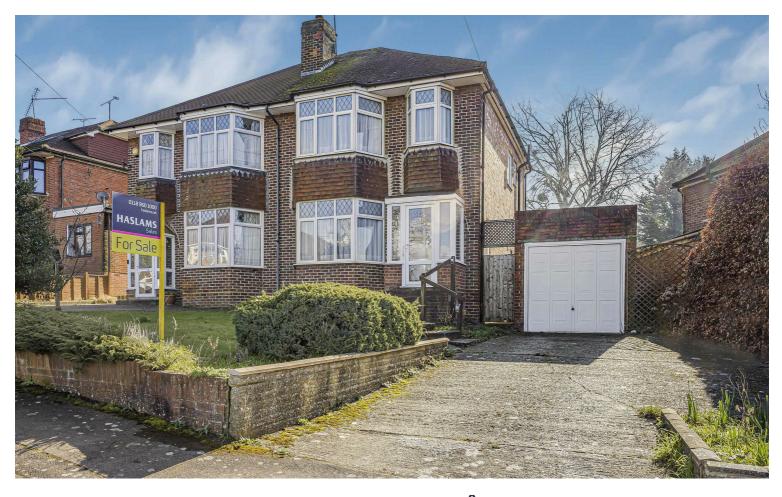

### Delamere Road

### Reading, RG6 1AP

This classic 1930's bay fronted semi-detached home should appeal to buyers looking for a project in a sought-after location. The accommodation comprises 2 separate reception rooms and kitchen on the ground floor and three bedrooms and family bathroom to the first floor. There is driveway parking and a single garage and to the rear is a south-facing garden extending to 170'. The house is well-positioned for regular bus services and ease of access to local business parks and the A329M link to the M4. There are local shops including a Marks and Spencers food hall on Shepherds House Hill roundabout and Woodley precinct has a comprehensive range of shops and restaurants. The property is offered for sale with no onward chain.

Interested? Please contact our sales team to find out more, or to book a viewing.

- 3 Bedrooms
- Opportunity to upgrade and refurbish
- Living room with doors to garden
- Dining room with bay window
- Kitchen with rear porch
- Garage & driveway; Established 170' private garden

Council tax band D Council- Wokingham Additional information: Parking The property has driveway parking and a single garage.

Property construction – Standard form Services: Gas - mains Water – mains Drainage – mains Electricity - mains Heating – Gas central heating

#### Garden

Enjoying a southerly aspect, the established garden extends to approximately 170' with a paved patio with steps down to a lawned garden with a number of mature conifers and trees and a shed located at the rear.