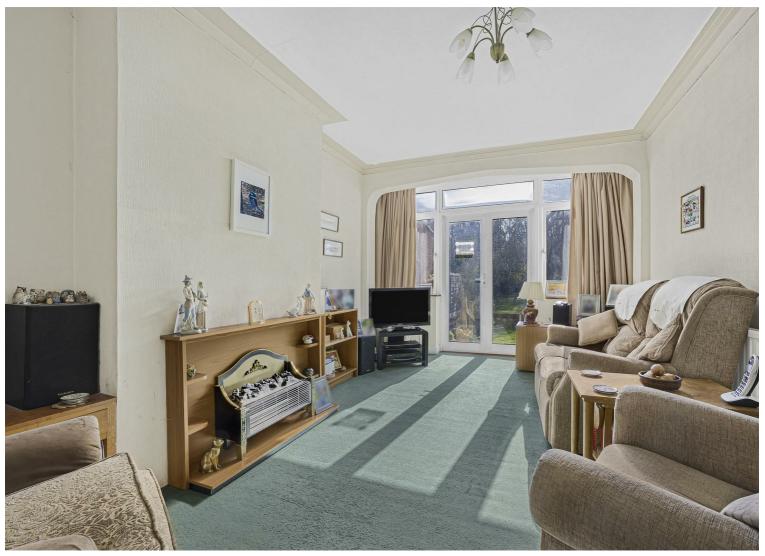

### Reading, RG6 1AP

This classic 1930's bay fronted semi-detached home should appeal to buyers looking for a project in a sought-after location. The accommodation comprises 2 separate reception rooms and kitchen on the ground floor and three bedrooms and family bathroom to the first floor. There is driveway parking and a single garage and to the rear is a south-facing garden extending to 170'. The house is well-positioned for regular bus services and ease of access to local business parks and the A329M link to the M4. There are local shops including a Marks and Spencers food hall on Shepherds House Hill roundabout and Woodley precinct has a comprehensive range of shops and restaurants. The property is offered for sale with no onward chain.

Interested? Please contact our sales team to find out more, or to book a viewing.

- 3 Bedrooms
- Opportunity to upgrade and refurbish
- Living room with doors to garden
- Dining room with bay window
- Kitchen with rear porch
- Garage & driveway; Established 170' private garden