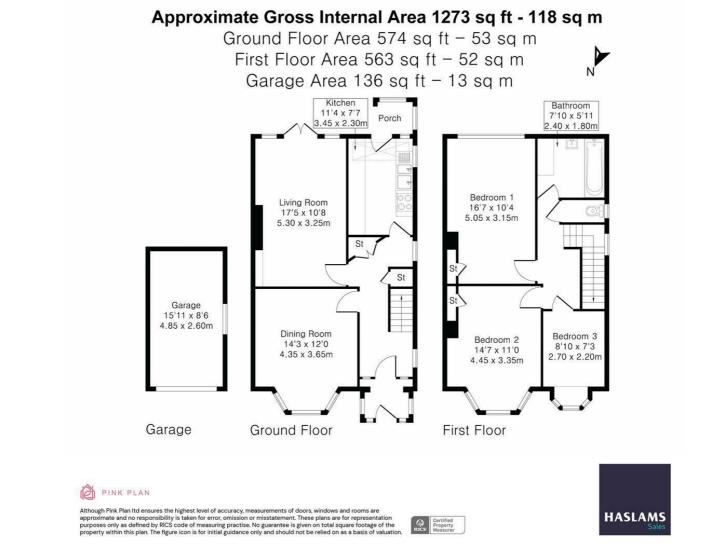

### Reading, RG6 1AP

This classic 1930's bay fronted semi-detached home should appeal to buyers looking for a project in a sought-after location. The accommodation comprises 2 separate reception rooms and kitchen on the ground floor and three bedrooms and family bathroom to the first floor. There is driveway parking and a single garage and to the rear is a south-facing garden extending to 170'. The house is well-positioned for regular bus services and ease of access to local business parks and the A329M link to the M4. There are local shops including a Marks and Spencers food hall on Shepherds House Hill roundabout and Woodley precinct has a comprehensive range of shops and restaurants. The property is offered for sale with no onward chain.

Council tax band D Council- Wokingham Additional information: Parking The property has driveway parking and a single garage.

Property construction – Standard form Services: Gas - mains Water – mains Drainage – mains Electricity - mains Heating – Gas central heating